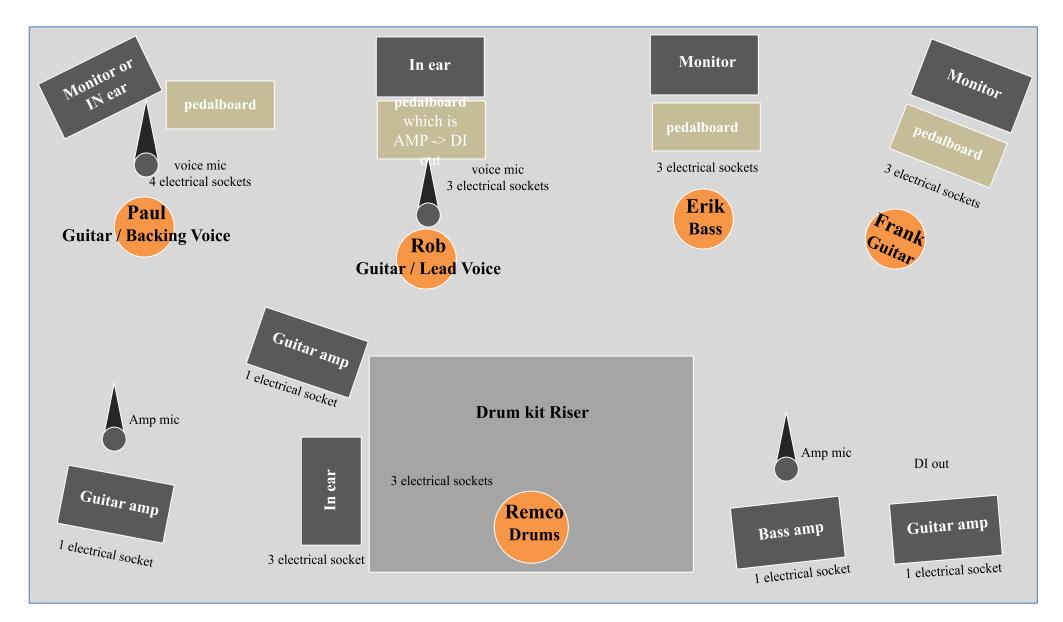

tput
- 1 amp (dummy) or as amp when playing with backline only
- Shure Beta 58 vocal mic
- Tc electronic Mic mechanic as an option
- In ear set

#### Erik de Beurs – Bass

- 2 bass
- 1 pedalboard (mono output)
- 1 amp

#### Remco van Kerkhof – Drums

- 1 drum kit
- 1 in ear set

#### Paul Hamwijk - Rhythm Guitar / Backing Vocals

- 2 electric guitars
- 1 effect pedal board
- 1 amp
- Shure SM58 microfoon
- In ear set (option)

#### Frank Hefting – Lead Guitar

- 2 electric guitars
- 1 effect pedal board
- 1 amp

## **TO SUPPLY**

- PA system
- 1 mix table
- Monitors
- DI boxes
- Lights set
- Mic stands
- Stands for amplifying amps
- 9 electric sockets (220V 50Hz) 3 inputs per musicians amp and 3 inputs for floor effects
- 1 riser for drum kit (if possible)

## **STAGE PLAN – 5 MUSICIANS**



## **PATCH-LIST**

|    | Musician                      | Patch                     |
|----|-------------------------------|---------------------------|
| 1  | Rob                           | Lead vocals Shure Beta 58 |
| 2  | Rob                           | Rhythm Guitar             |
| 3  | Erik                          | Bass                      |
| 4  | Remco – Drum kit – Kick drum  | Kick                      |
| 5  | Remco – Drum kit – Snare drum | Snare                     |
| 6  | Remco – Drum kit – Tom 1      | Tom 1                     |
| 7  | Remco – Drum kit – Tom 2      | Tom 2                     |
| 8  | Remco – Drum kit – Floor      | Floor                     |
| 9  | Remco – Drum kit – Cymbal 1   | Cymbal 1                  |
| 10 | Remco – Drum kit – Cymbal 2   | Cym